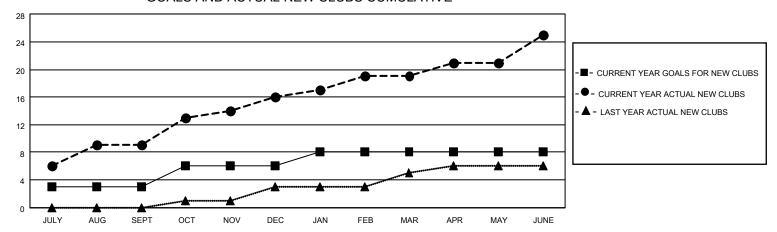

### GOALS AND ACTUAL NEW CLUBS CUMULATIVE

## District 306 B2

| Results as of: | 6/30/2022 |
|----------------|-----------|
|----------------|-----------|

| Clubs                 |               |           |               | Members               |                        |                         |                                                    |
|-----------------------|---------------|-----------|---------------|-----------------------|------------------------|-------------------------|----------------------------------------------------|
| RESULTS FOR 2021-2022 |               |           |               | RESULTS FOR 2021-2022 |                        |                         |                                                    |
| QUARTER               | NEW CLUB GOAL | NEW CLUBS | DROPPED CLUBS | QUARTER MEMB          | BER GROWTH NET<br>GOAL | MEMBER GROWTH<br>ACTUAL | DROPPED<br>MEMBERS ACTUAL<br>(including transfers) |
| JULY/AUG/SEPT         | 3             | 9         | 0             | JULY/AUG/SEPT         | 30                     | 298                     | 88                                                 |
| OCT/NOV/DEC           | 3             | 7         | 0             | OCT/NOV/DEC           | 45                     | 419                     | 83                                                 |
| JAN/FEB/MAR           | 2             | 3         | 0             | JAN/FEB/MAR           | 50                     | 206                     | 20                                                 |
| APR/MAY/JUNE          | 0             | 6         | 0             | APR/MAY/JUNE          | 20                     | 431                     | 397                                                |