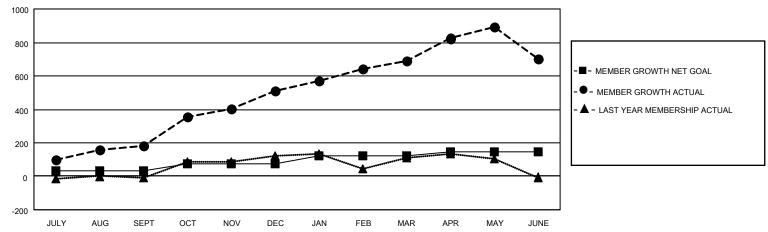

#### GOALS AND ACTUAL MEMBERS CUMULATIVE

| DROPPED CLUBS: 0 |     | 112 CLUBS OF 130 ADDED 1 OR<br>MORE NEW MEMBERS | GENDER DISTRIBUTION                 |                |  |
|------------------|-----|-------------------------------------------------|-------------------------------------|----------------|--|
|                  |     | WORLE NEW WEIWBERG                              | MALE 2,574 (71.74%)                 |                |  |
|                  |     |                                                 | FEMALE                              | 1,014 (28.26%) |  |
| DROPPED MEMBERS  |     |                                                 | NON BINARY                          | 0 (0.00%)      |  |
|                  |     |                                                 | PREFER NOT TO ANSWER                | 0 (0.00%)      |  |
| DECEASED         | 23  |                                                 |                                     |                |  |
| CLUB CANCELLED   | 0   | CLICK HERE FOR CUMULATIVE                       | TOTAL FAMILY UNIT MEMBERS 1,497     |                |  |
| OTHER            | 565 | MEMBERSHIP DATA                                 |                                     |                |  |
| TOTAL            | 588 |                                                 | FAMILY MEMBERS PAYING HALF DUES 841 |                |  |
|                  |     |                                                 |                                     |                |  |

## District 306 B2

| Results as of: | 6/30/2022 |
|----------------|-----------|
|----------------|-----------|

| Clubs                 |               |           |               | Members               |                        |                         |                                                    |
|-----------------------|---------------|-----------|---------------|-----------------------|------------------------|-------------------------|----------------------------------------------------|
| RESULTS FOR 2021-2022 |               |           |               | RESULTS FOR 2021-2022 |                        |                         |                                                    |
| QUARTER               | NEW CLUB GOAL | NEW CLUBS | DROPPED CLUBS | QUARTER MEMB          | BER GROWTH NET<br>GOAL | MEMBER GROWTH<br>ACTUAL | DROPPED<br>MEMBERS ACTUAL<br>(including transfers) |
| JULY/AUG/SEPT         | 3             | 9         | 0             | JULY/AUG/SEPT         | 30                     | 298                     | 88                                                 |
| OCT/NOV/DEC           | 3             | 7         | 0             | OCT/NOV/DEC           | 45                     | 419                     | 83                                                 |
| JAN/FEB/MAR           | 2             | 3         | 0             | JAN/FEB/MAR           | 50                     | 206                     | 20                                                 |
| APR/MAY/JUNE          | 0             | 6         | 0             | APR/MAY/JUNE          | 20                     | 431                     | 397                                                |